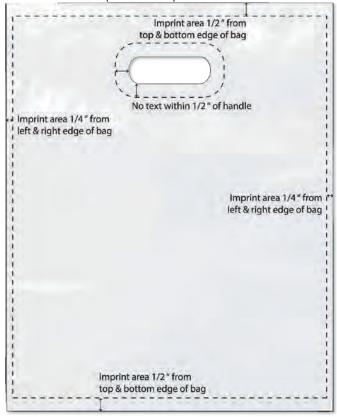

# A SPECIAL NOTE ABOUT OUR PRINTING PROCESS

The Digital Full-Color process requires art to be  $\frac{1}{4}$ " from left and right edges and  $\frac{1}{2}$ " from top and bottom of bag. All text needs to be at least  $\frac{1}{2}$ " away from the handle. (See template below for example). Backgrounds should bleed into the handle area.

12W x 15H Die Cut Imprint Area Template

12W x 15H Die Cut Digital Full-Color Imprint